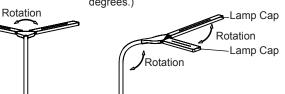

照度

左右燈頭可 : 燈頭可單獨調節(每個燈頭最大旋轉角

調節角度 度為90度)

(non-replaceable module)

: Cold light/ Cold and warm light/ Warm Mode Of Light

liaht

: 2700-6500K Color Temperature

Max Luminous flux : 800lux (measured from 37cm distance) Left & Right led head's : Can be adjusted separately (The max.

rotation angle of led head is 90 angle

degrees.)

Lamp Post

Base

.Timer **USB Port** -On/Off/Brightness Button Indicator Light Mode Button The picture is for reference only, everything in kind shall prevail.