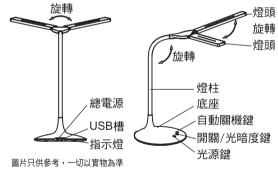

rotation angle of led head is 90 angle

degrees.)

Lamp Post

Base

.Timer **USB Port** -On/Off/Brightness Button Indicator Light Mode Button The picture is for reference only, everything in kind shall prevail.

Main Power

Switch

- 5) When the LED light is on, please keep your eyes away from the lamp to avoid being hurt.
- 6) This lamp may be turned on or off under strong electromagnetic
- 7) To keep better performance, please use the lamp regularly and charge the lamp every two months if it's not used for a long time.
- 8) When the lamp becomes dim while lighting, please stop using it to protect the battery and recharge. Or the battery will be