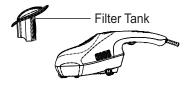

#### 深度清潔集塵箱

- 拿起集塵箱手柄並向上取出集塵箱;
- 拔出集塵箱底部的蓋子並取出HEPA過濾器。
- 取出HEPA過濾器,於垃圾桶邊輕輕拍打或用牙刷輕刷輕網。

- ■清潔前,務必關機及切斷電源。
- ■HEPA過濾器及集塵箱均可水洗,建議最少每兩星期清洗一次。
- ■清潔後,請確保HEPA過濾器及集塵箱切底乾燥後才可裝回主機。

# CLEAN THE DUST TANK

### DEEPLY CLEAN THE DUST TANK

- Pinch the filter tank handle and raised up.
- Pull out the cover of filter tank bottom and remove the HEPA filter.
- Take out the HEPA filter then clean the HEPA filter.