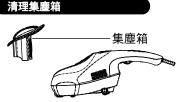

#### 深度清潔集塵箱

- 拿起集塵箱手柄並向上取出集塵箱;
- 拔出集塵箱底部的蓋子並取出HEPA過濾器。
- 取出HEPA過濾器,於垃圾桶邊輕輕拍打或用牙刷輕刷輕網。

- ■清潔前,務必關機及切斷電源。
- ■HEPA過濾器及集塵箱均可水洗,建議最少每兩星期清洗一次。
- ■清潔後,請確保HEPA過濾器及集塵箱切底乾燥後才可裝回主機。

### DEEPLY CLEAN THE DUST TANK

- Pinch the filter tank handle and raised up.
- Pull out the cover of filter tank bottom and remove the HEPA filter.
- Take out the HEPA filter then clean the HEPA filter.

- Cut off power before cleaning.
- HEPA filter and filter tank can be washed by water.
- Ensure the HEPA filter, and filter tank are completely dry before installing.