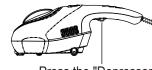

# 使用方法

origo

1.將電源插頭插入電源插座; 2.按下開/關鍵,吸塵功能啟動;

3.當長按指壓開關,內置式拍 打器啟動,紫外線殺菌燈會 自動亮起。

4.使用完畢後,按下開/關鍵, 並拔除電源插頭。

Ø

開/關鍵

<u>))))))))</u>))

)mmn

origo

1. Plug the power cord into electrical outlet.

 If press the depressor switch during vacuum cleaning, theUV light and build-in vibrator function will auto start.

Press the "Depressor Switch"

# ▲ NOTICE

Please make sure the product is properly placed. Don't put it under sunlight or near slove.

2. Press the ON/OFF button,

**ON/OFF** Switch

))))))))))))

4. To stop using the cleaner, press the ON/OFF button

**ON/OFF** Switch

again and unplug the power.

<u>))))))))</u>))

hanna

.....

vacuum function start.

Ø

Ø