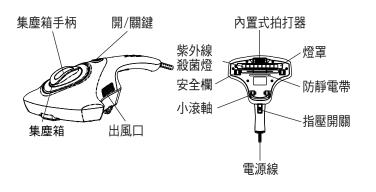

# UV殺菌除螨吸塵機

#### 型號:VC-06UV 雷壓:220V-240V~50Hz-60Hz 功率:300W

# 使用方法

origo

1.將電源插頭插入電源插座; 2.按下開/關鍵,吸塵功能啟動;

3.當長按指壓開關,內置式拍 打器啟動,紫外線殺菌燈會 自動亮起。

4.使用完畢後,按下開/關鍵, 並拔除電源插頭。

Ø

開/關鍵

<u>))))))))</u>))

#### 深度清潔集塵箱

- 拿起集塵箱手柄並向上取出集塵箱;
- 拔出集塵箱底部的蓋子並取出HEPA過濾器。
- 取出HEPA過濾器,於垃圾桶邊輕輕拍打或用牙刷輕刷輕網。

- ■清潔前,務必關機及切斷電源。
- ■HEPA過濾器及集塵箱均可水洗,建議最少每兩星期清洗一次。
- ■清潔後,請確保HEPA過濾器及集塵箱切底乾燥後才可裝回主機。