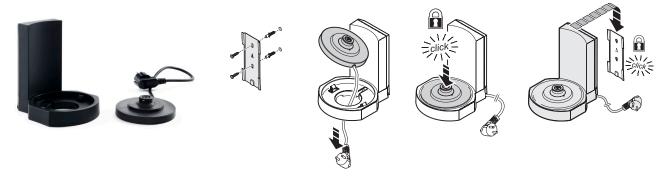

## PRODUCT SPECIFICATION - Electric Kettle



Features: Cordless electric kettle with 360° base. Optional wall mount, ergonomic handle,

one-touch opening, water level indicator, safety lid with automatic switch off and

removable limescale filter.

ON/OFF: ON/OFF button with blue light indication.

Capacity: 1.2 litre
Safety standard: GS/CE

Electric shock protect grade:

**Power supply:** AC 220-240V ~ 50/60Hz, 1830-2178 W max.

Cable specifications: H05RR-F  $3G*0.75-1.0 \text{ mm}^2 250V\sim16A \text{ L} = 0.85 \text{ m}$ 

**Dimensions:** H 210 mm x W 214 mm x D 130 mm

Weight: Approx. 1.2 kg

Operation temperature: Approx. 120°C

Material: PC, PP, sandblasted aluminum, PA66+GF

Colours: Silver, gold and black

## Wall mounting set included: