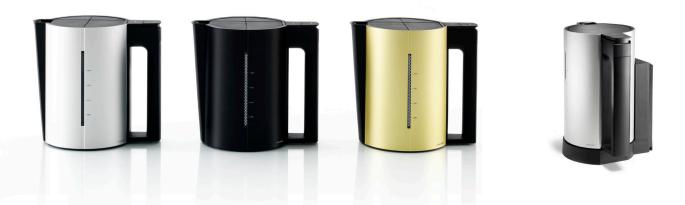

## PRODUCT SPECIFICATION - Electric Kettle

Features: Cordless electric kettle with 360° base. Optional wall mount, ergonomic handle,

one-touch opening, water level indicator, safety lid with automatic switch off and

removable limescale filter.

ON/OFF: ON/OFF button with blue light indication.

Capacity: 1.2 litre
Safety standard: GS/CE

Electric shock protect grade:

**Power supply:** AC 220-240V ~ 50/60Hz, 1830-2178 W max.

Cable specifications: H05RR-F  $3G*0.75-1.0 \text{ mm}^2 250V\sim16A \text{ L} = 0.85 \text{ m}$ 

**Dimensions:** H 210 mm x W 214 mm x D 130 mm

Weight: Approx. 1.2 kg

Operation temperature: Approx. 120°C

Material: PC, PP, sandblasted aluminum, PA66+GF

Colours: Silver, gold and black